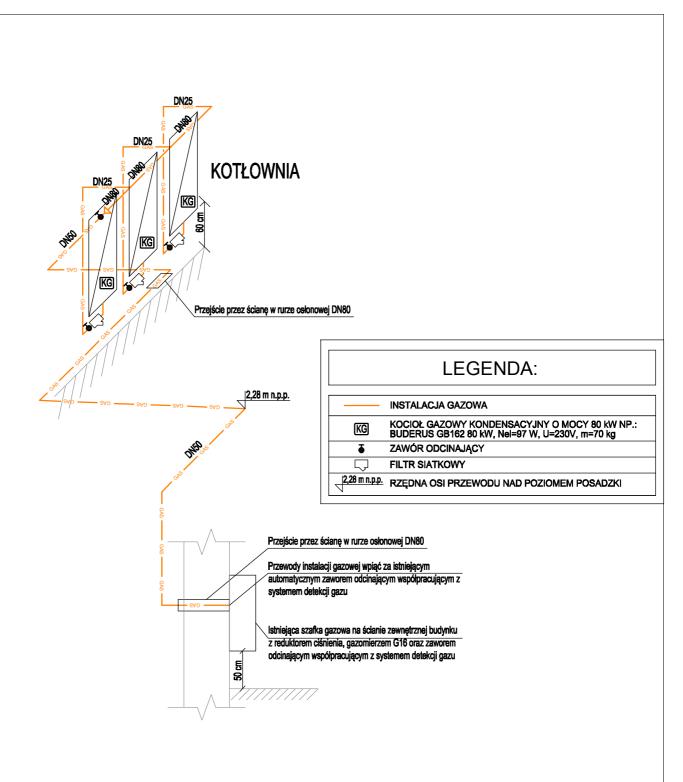

| <b>Funkcja</b>                                                                        | lmię i nazwisko                                                                                                                  | Nr uprawnień                                                                                                                                                                                                                                                                                                                                                                                       | Podpis                                                                                                                                                                                                                                                                                                                                                                                                                                                                                                                               |
|---------------------------------------------------------------------------------------|----------------------------------------------------------------------------------------------------------------------------------|----------------------------------------------------------------------------------------------------------------------------------------------------------------------------------------------------------------------------------------------------------------------------------------------------------------------------------------------------------------------------------------------------|--------------------------------------------------------------------------------------------------------------------------------------------------------------------------------------------------------------------------------------------------------------------------------------------------------------------------------------------------------------------------------------------------------------------------------------------------------------------------------------------------------------------------------------|
| Projektował:                                                                          | mgr inż. Marcin Wesołowski                                                                                                       | 341/DOŚ/11                                                                                                                                                                                                                                                                                                                                                                                         |                                                                                                                                                                                                                                                                                                                                                                                                                                                                                                                                      |
| Asystenci:                                                                            | mgr Inż. Patryk Poprawa<br>mgr Inż. Rafał Zaręba<br>mgr inż. Marcin Rekut<br>mgr inż. Dawld Męczarski<br>mgr inż. Piotr Borowski |                                                                                                                                                                                                                                                                                                                                                                                                    |                                                                                                                                                                                                                                                                                                                                                                                                                                                                                                                                      |
| Lokalizacja:                                                                          | Lokalizacja: Ustroń Lipowiec, ul. Szkolna 1, dz                                                                                  |                                                                                                                                                                                                                                                                                                                                                                                                    |                                                                                                                                                                                                                                                                                                                                                                                                                                                                                                                                      |
| Nazwa projektu/Oblekt:  Projekt architektoniczno-budowlany robót termomodemizacyjnych |                                                                                                                                  |                                                                                                                                                                                                                                                                                                                                                                                                    |                                                                                                                                                                                                                                                                                                                                                                                                                                                                                                                                      |
| Nazwa rysunku: Izometria instalacji gazowej                                           |                                                                                                                                  |                                                                                                                                                                                                                                                                                                                                                                                                    |                                                                                                                                                                                                                                                                                                                                                                                                                                                                                                                                      |
| Faza projektu:<br>Projekt                                                             | wykonawczy                                                                                                                       | Nr rysunku:                                                                                                                                                                                                                                                                                                                                                                                        | Nr egz.:                                                                                                                                                                                                                                                                                                                                                                                                                                                                                                                             |
| Skala: 1:50                                                                           |                                                                                                                                  | 102.00                                                                                                                                                                                                                                                                                                                                                                                             | ,                                                                                                                                                                                                                                                                                                                                                                                                                                                                                                                                    |
|                                                                                       | Projektował:  Asystenci:  Lokelizacja:  Nazwa projektu/Obiekt:  Nazwa rysunku:  Faza projektu: Projekt                           | Projektował: mgr inż. Marcin Wesołowski mgr inż. Patryk Poprawa mgr inż. Patryk Poprawa mgr inż. Patryk Poprawa mgr inż. Marcin Rekut mgr inż. Marcin Rekut mgr inż. Piotr Borowski  Lokalizacja: Ustroń Lipowiec, ul. Szkolna 1, d  Nazwa projektu/Obiekt: Projekt architektoniczno-budov robót termomodemizacyjny  Nazwa rysunku: Izometria instalacji gazoti  Faza projektu: Projekt wykonawczy | Projektował: mgr inż. Marcin Wesołowski 341/DOŚ/11  mgr inż. Patryk Poprawa mgr inż. Rafał Zareba mgr inż. Patryk Poprawa mgr inż. Warcin Rekut mgr inż. Patryk Poprawa mgr inż. Patryk Poprawa mgr inż. Patryk Poprawa mgr inż. Patryk Poprawa mgr inż. Patryk Meczarski mgr inż. Piotr Borowski  Lokalizacja: Ustroń Lipowiec, ul. Szkolna 1, dz. nr 359/148  Nazwa projektu/Oblekt: Projekt architektoniczno-budowlany robót termomodemizacyjnych  Nazwa rysunku: Izometria instalacji gazowej  Faza projektu: Projekt wykonawczy |